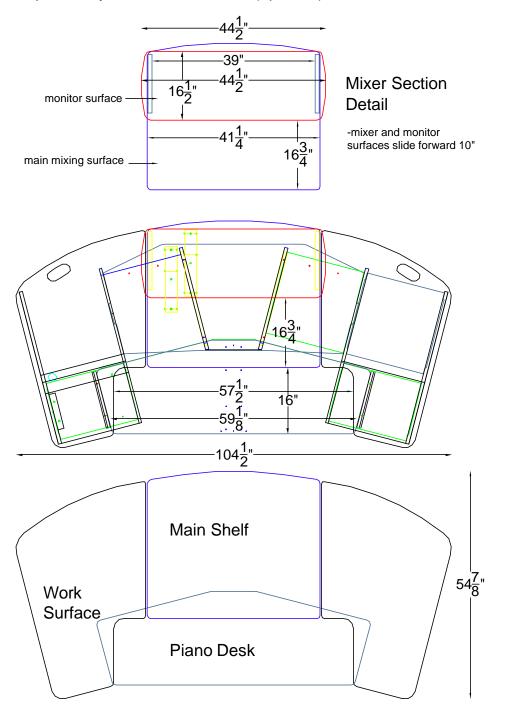

F2 Dimensions

Overall Dimensions: 42.1" H x 52.8 D x 104.3" W

Piano Desk Surface Height: 26.5"

Maximum Piano Width: 58.9" (must be less than 6" tall)

Maximum Piano Width x Depth: 571/4" x 16" (will fit perfectly without overhang)

Clearance Piano Desk to Main Shelf: 6"

Main Shelf Surface Height: 33.5"

Clearance Width Underneath Riser: 39"

Clearance Height Underneath Riser: 5" or 9.6" (both options supplied)

Video Monitor Shelf Dimensions: 44.5" x 16.5"

Video Monitor Shelf Height: 42.1" or 46.6" (both options supplied)

Nearfield Monitor Height: 43.1"

Computer Keyboard Shelf: KMSF (optional)