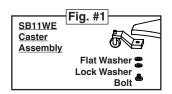

## SB11WE

- A. Attach the three swivel casters onto the base using the lock washers, flat washers, and bolts provided (see Fig. #1).
- B. Thread upright tube assembly (3) securely into the base (2). Use care to thread the tube perpendicular to the base to avoid stripping the threads.
- C. Thread swivel assembly (4) onto the top of the upright tube assembly.
- D. Place the straight boom tube (5), that contains the counterweight, through the swivel assembly. Next, thread the straight boom tube into the flared female end of the remaining boom tube (6).
- E. Tighten all hardware and tubes securely.
- F. Attach desired microphone to threaded, angled end of the boom.