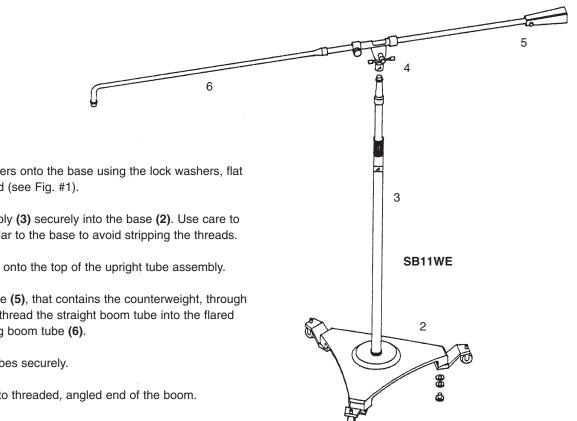

## SB11WE

- A. Attach the three swivel casters onto the base using the lock washers, flat washers, and bolts provided (see Fig. #1).
- B. Thread upright tube assembly (3) securely into the base (2). Use care to thread the tube perpendicular to the base to avoid stripping the threads.
- C. Thread swivel assembly (4) onto the top of the upright tube assembly.
- D. Place the straight boom tube (5), that contains the counterweight, through the swivel assembly. Next, thread the straight boom tube into the flared female end of the remaining boom tube (6).
- E. Tighten all hardware and tubes securely.
- F. Attach desired microphone to threaded, angled end of the boom.